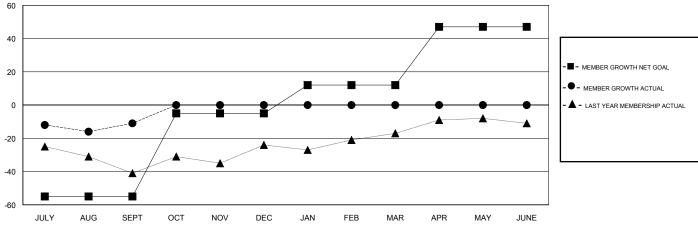

## GOALS AND ACTUAL MEMBERS CUMULATIVE

| DROPPED CLUBS: 0 |    | 12 CLUBS OF 48 ADDED 1 OR MORE<br>NEW MEMBERS | GENDER DISTRIBUTION  MALE 1,120 (65.19%)  FEMALE 598 (34.81%) |      |     |
|------------------|----|-----------------------------------------------|---------------------------------------------------------------|------|-----|
| DROPPED MEMBERS  |    |                                               | Women Percentage Fiscal Year Goal: 40%                        |      |     |
| DECEASED         | 8  | CLICK HERE FOR CUMULATIVE                     | TOTAL FAMILY UNIT MEMBERS                                     |      | 228 |
| CLUB CANCELLED 0 |    | MEMBERSHIP DATA                               | 447                                                           |      |     |
| OTHER            | 31 |                                               | FAMILY MEMBERS PAYING DUES                                    | HALF | 117 |
| TOTAL            | 39 |                                               |                                                               |      |     |